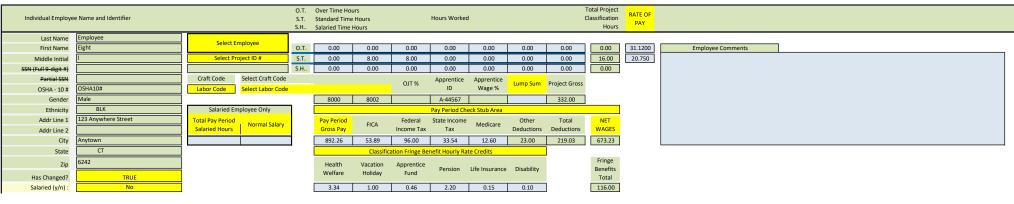

3: Use 'Save As' in Excel to save file. Note the name and the location where you are saving.

CTDOT PAYROLL REVISION 4 - UPDATED 08-16-2021: PLEASE READ THESE TERMS OF USE CAREFULLY BEFORE CONTINUING YOUR USE OF THIS EXCEL SPREADSHEET. USER ASSUMES ALL RISKS FOR ERRORS AND OMMISIONS BY USE OF THIS SPREADSHEET (THIS IS NOT A PAYROLL PROGRAM) AND IS REQUIRED TO ENSURE DATA FROM COMPANY PROPRIETARY PAYROLL RECORDS ARE ACCURATELY TRANSFERED AND REFLECTED IN THE FINAL AWP RECORD. BY USE OF THIS SPREADSHEET, YOU ACCEPT AND AGREE TO ALL OF THE TERMS AND CONDITIONS CONTAINED HEREIN. USE OF THIS SPREADSHEET IS AT USER'S SOLE RISK, AND USER ABSOLVES AASHTO AND CTDOT OF ANY RESPONSIBILITY FOR THE RESULTS RETURNED.

Copyright © 2014 AASHTO