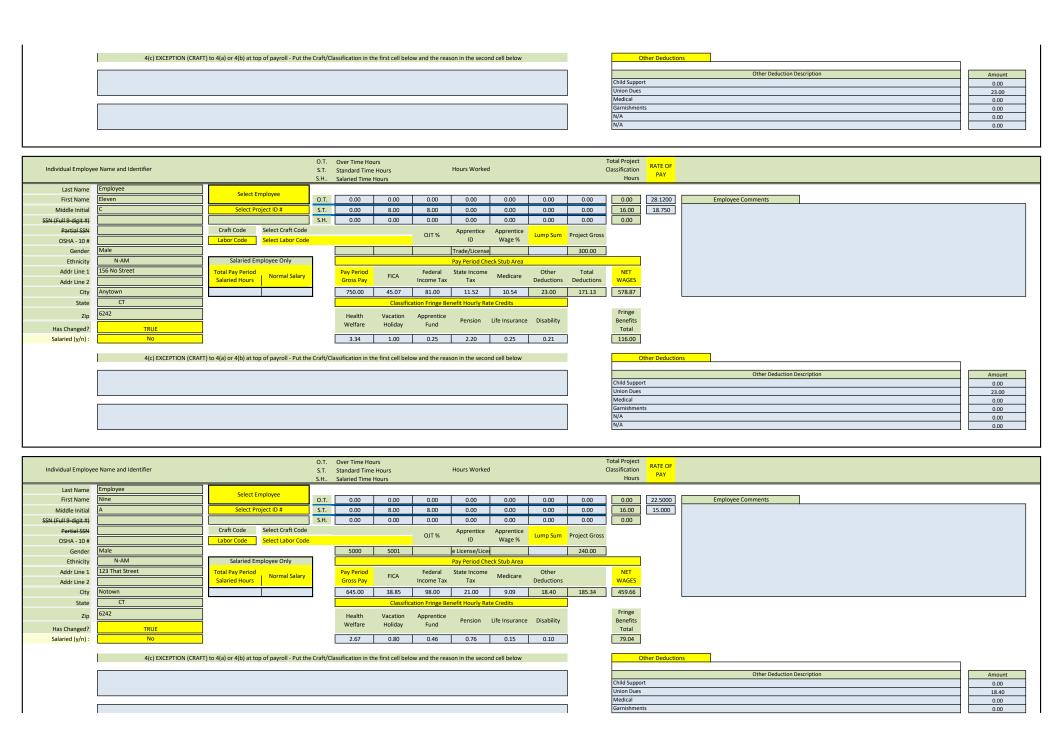

3: Use 'Save As' in Excel to save file. Note the name and the location where you are saving.

CTDOT PAYROLL REVISION 4 - UPDATED 08-16-2021: PLEASE READ THESE TERMS OF USE CAREFULLY BEFORE CONTINUING YOUR USE OF THIS EXCEL SPREADSHEET. USER ASSUMES ALL RISKS FOR ERRORS AND OMMISIONS BY USE OF THIS SPREADSHEET (THIS IS NOT A PAYROLL PROGRAM) AND IS REQUIRED TO ENSURE DATA FROM COMPANY PROPRIETARY PAYROLL RECORDS ARE ACCURATELY TRANSFERED AND REFLECTED IN THE FINAL AWP RECORD. BY USE OF THIS SPREADSHEET, YOU ACCEPT AND AGREE TO ALL OF THE TERMS AND CONDITIONS CONTAINED HEREIN. USE OF THIS SPREADSHEET IS AT USER'S SOLE RISK, AND USER ABSOLVES AASHTO AND CTDOT OF ANY RESPONSIBILITY FOR THE RESULTS RETURNED.

Copyright © 2014 AASHTO