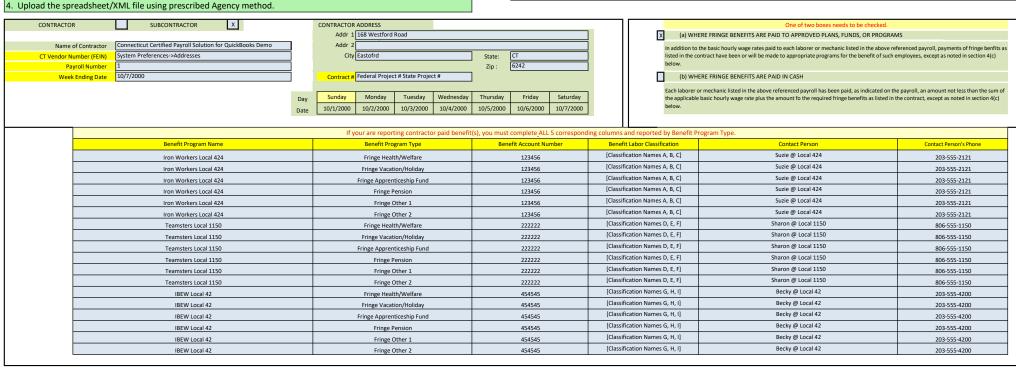

3: Use 'Save As' in Excel to save file. Note the name and the location where you are saving.

CTDOT PAYROLL REVISION 4 - UPDATED 08-16-2021: PLEASE READ THESE TERMS OF USE CAREFULLY BEFORE CONTINUING YOUR USE OF THIS EXCEL SPREADSHEET. USER ASSUMES ALL RISKS FOR ERRORS AND OMMISIONS BY USE OF THIS SPREADSHEET (THIS IS NOT A PAYROLL PROGRAM) AND IS REQUIRED TO ENSURE DATA FROM COMPANY PROPRIETARY PAYROLL RECORDS ARE ACCURATELY TRANSFERED AND REFLECTED IN THE FINAL AWP RECORD. BY USE OF THIS SPREADSHEET, YOU ACCEPT AND AGREE TO ALL OF THE TERMS AND CONDITIONS CONTAINED HEREIN. USE OF THIS SPREADSHEET IS AT USER'S SOLE RISK, AND USER ABSOLVES AASHTO AND CTDOT OF ANY RESPONSIBILITY FOR THE RESULTS RETURNED.

Copyright © 2014 AASHTO